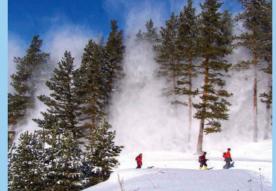

Sarıkamış Ski Center, located at slopes of Bayraktepe (Cıbıltepe) rising 2634 meters high, provides service to ski lovers with its long track, high-quality accommodation facilities, natural yellow pine forests and the quality of large grain crystal snow only available in this region except for the Alps. As the tracks are covered with yellow pine forests, in ski center, there is no avalanche risk.

In Sarıkamış, Alpine discipline and Northern discipline skiing can be performed in areas covered with about one meter snow

from 15th November to 15th April. Additionally there are also tracks for snowboard, Cross Country, touring ski and sledging tours. In Bayraktepe (Cibiltepe) Ski Center, there are alpine discipline tracks and also 5 km length part of northern discipline tracks is approved by ISF (International Ski federation). Besides, routes with the length of 5-50 km are available for snow mobile tours.