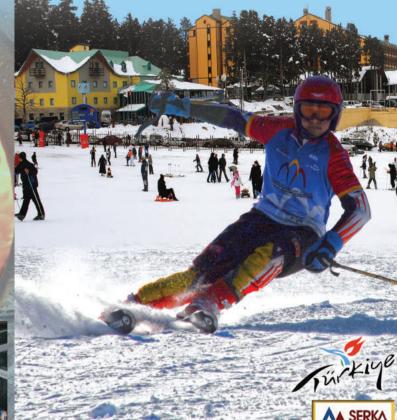

## SARIKAMIS SKI CENTER

Can chilly winter weather present a nice scene? Certainly, you will find the answer in Sarıkamış district of Kars. Sarıkamış, one of the highest locations of Turkey with altitude of 2100 meters takes on snow-white panorama in October. The green feature of the yellow pine forests surrounding the mountains becomes united with white blanket of snow. Pine trees look like a giant snowman with the downward needle leaves. Skiers with colorful clothes slip down through the play of light hidden behind leaves. So to say, with cheerful screams, skiers create a colorful fashion show by blowing snow powders away.

Sarıkamış Ski Center, located at slopes of Bayraktepe (Cıbıltepe) rising 2634 meters high, provides service to ski lovers with its long track, high-quality accommodation facilities, natural yellow pine forests and the quality of large grain crystal snow only available in this region except for the Alps. As the tracks are covered with yellow pine forests, in ski center, there is no avalanche risk.

In Sarıkamış, Alpine discipline and Northern discipline skiing can be performed in areas covered with about one meter snow

from 15th November to 15th April. Additionally there are also tracks for snowboard, Cross Country, touring ski and sledging tours. In Bayraktepe (Cibiltepe) Ski Center, there are alpine discipline tracks and also 5 km length part of northern discipline tracks is approved by ISF (International Ski federation). Besides, routes with the length of 5-50 km are available for snow mobile tours.