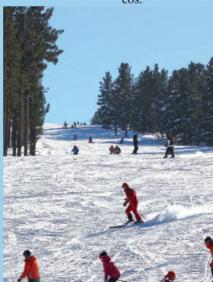

## SARIKAMIS SKI CENTER

Can chilly winter weather present a nice scene? Certainly, you will find the answer in Sarıkamış district of Kars. Sarıkamış, one of the highest locations of Turkey with altitude of 2100 meters takes on snow-white panorama in October. The green feature of the yellow pine forests surrounding the mountains becomes united with white blanket of snow. Pine trees look like a giant snowman with the downward needle leaves. Skiers with colorful clothes slip down through the play of light hidden behind leaves. So to say, with cheerful screams, skiers create a colorful fashion show by blowing snow powders away.

Sarıkamış Ski Center, located at slopes of Bayraktepe (Cıbıltepe) rising 2634 meters high, provides service to ski lovers with its long track, high-quality accommodation facilities, natural yellow pine forests and the quality of large grain crystal snow only available in this region except for the Alps. As the tracks are covered with yellow pine forests, in ski center, there is no avalanche risk.