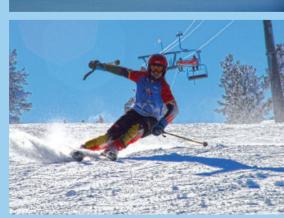

## SARIKAMIS SKI CENTER

Can chilly winter weather present a nice scene? Certainly, you will find the answer in Sarıkamış district of Kars. Sarıkamış, one of the highest locations of Turkey with altitude of 2100 meters takes on snow-white panorama in October. The green feature of the yellow pine forests surrounding the mountains becomes united with white blanket of snow. Pine trees look like a giant snowman with the downward needle leaves. Skiers with colorful clothes slip down through the play of light hidden behind leaves. So to say, with cheerful screams, skiers create a colorful fashion show by blowing snow powders away.

Sarıkamış Ski Center, located at slopes of Bayraktepe (Cıbıltepe) rising 2634 meters high, provides service to ski lovers with its long track, high-quality accommodation facilities, natural yellow pine forests and the quality of large grain crystal snow only available in this region except for the Alps. As the tracks are covered with yellow pine forests, in ski center, there is no avalanche risk.

In Sarıkamış, Alpine discipline and Northern discipline skiing can be performed in areas covered with about one meter snow

from 15th November to 15th April. Additionally there are also tracks for snowboard, Cross Country, touring ski and sledging tours. In Bayraktepe (Cibiltepe) Ski Center, there are alpine discipline tracks and also 5 km length part of northern discipline tracks is approved by ISF (International Ski federation). Besides, routes with the length of 5-50 km are available for snow mobile tours.