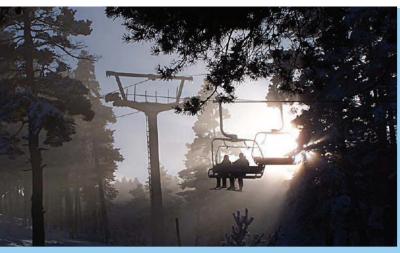

The ski resort, having 2400 person/hour capacity and equipped with floor heated, computerized chair lift system and rising with the landscape of yellow pine forests, , is regarded as the most developed ski facility of Turkey and included in the qualified ski facilities in the world.

The first lift with 1700 meter length is connected to the ski center through a 3 km ski-run with an ideal slope for the beginner skiers. The 2600 meter length second lift is connected to the first lift by many ski-runs. There is another chair lift which operates downward from top to Karanlıkdere and its length is 1750 mt and capacity is 1500 person/hour.