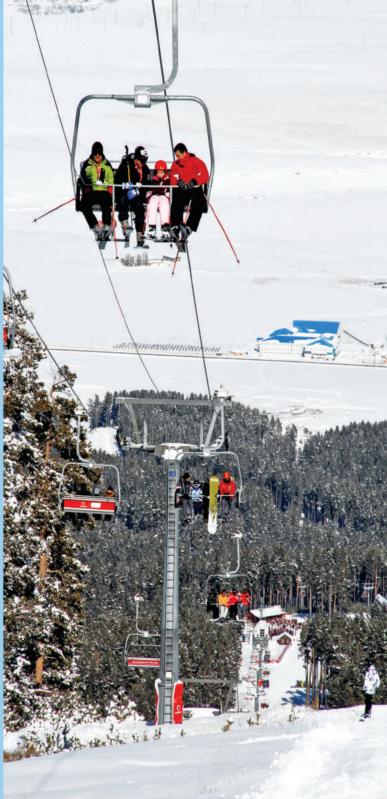

The ski resort, having 2400 person/hour capacity and equipped with floor heated, computerized chair lift system and rising with the landscape of yellow pine forests, , is regarded as the most developed ski facility of Turkey and included in the qualified ski facilities in the world.

The first lift with 1700 meter length is connected to the ski center through a 3 km ski-run with an ideal slope for the beginner skiers. The 2600 meter length second lift is connected to the first lift by many ski-runs. There is another chair lift which operates downward from top to Karanlıkdere and its length is 1750 mt and capacity is 1500 person/hour.