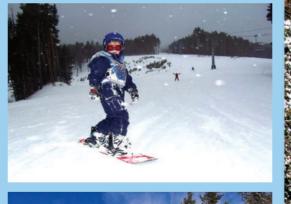

In Sarıkamış, Alpine discipline and Northern discipline skiing can be performed in areas covered with about one meter snow

from 15th November to 15th April. Additionally there are also tracks for snowboard, Cross Country, touring ski and sledging tours. In Bayraktepe (Cibiltepe) Ski Center, there are alpine discipline tracks and also 5 km length part of northern discipline tracks is approved by ISF (International Ski federation). Besides, routes with the length of 5-50 km are available for snow mobile tours.