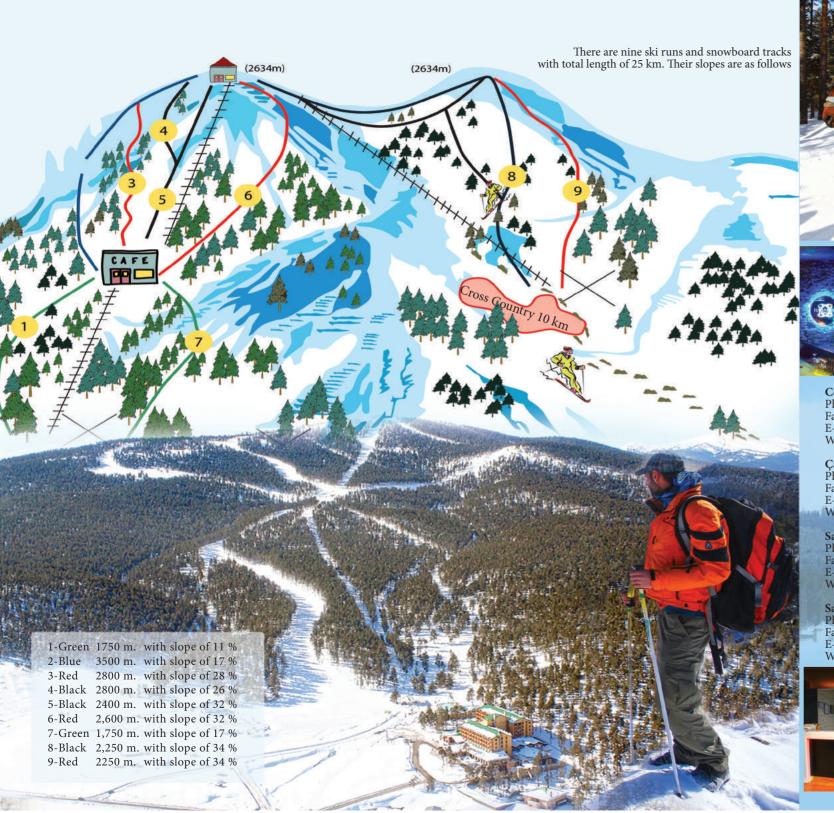

Sarıkamış Ski Center, located at slopes of Bayraktepe (Cıbıltepe) rising 2634 meters high, provides service to ski lovers with its long track, high-quality accommodation facilities, natural yellow pine forests and the quality of large grain crystal snow only available in this region except for the Alps. As the tracks are covered with yellow pine forests, in ski center, there is no avalanche risk.

In Sarıkamış, Alpine discipline and Northern discipline skiing can be performed in areas covered with about one meter snow

from 15th November to 15th April. Additionally there are also tracks for snowboard, Cross Country, touring ski and sledging tours. In Bayraktepe (Cibiltepe) Ski Center, there are alpine discipline tracks and also 5 km length part of northern discipline tracks is approved by ISF (International Ski federation). Besides, routes with the length of 5-50 km are available for snow mobile tours.

The ski resort, having 2400 person/hour capacity and equipped with floor heated, computerized chair lift system and rising with the landscape of yellow pine forests, , is regarded as the most developed ski facility of Turkey and included in the qualified ski facilities in the world.

The first lift with 1700 meter length is connected to the ski center through a 3 km ski-run with an ideal slope for the beginner skiers. The 2600 meter length second lift is connected to the first lift by many ski-runs. There is another chair lift which operates downward from top to Karanlıkdere and its length is 1750 mt and capacity is 1500 person/hour.

The first stage ski-runs surrounded by pine forests are suitable for the beginner skiers because of slight slopes. The peak point with view of Allahuekber and Aladağ mountains and Sarıkamış settlement has different ski-run options.